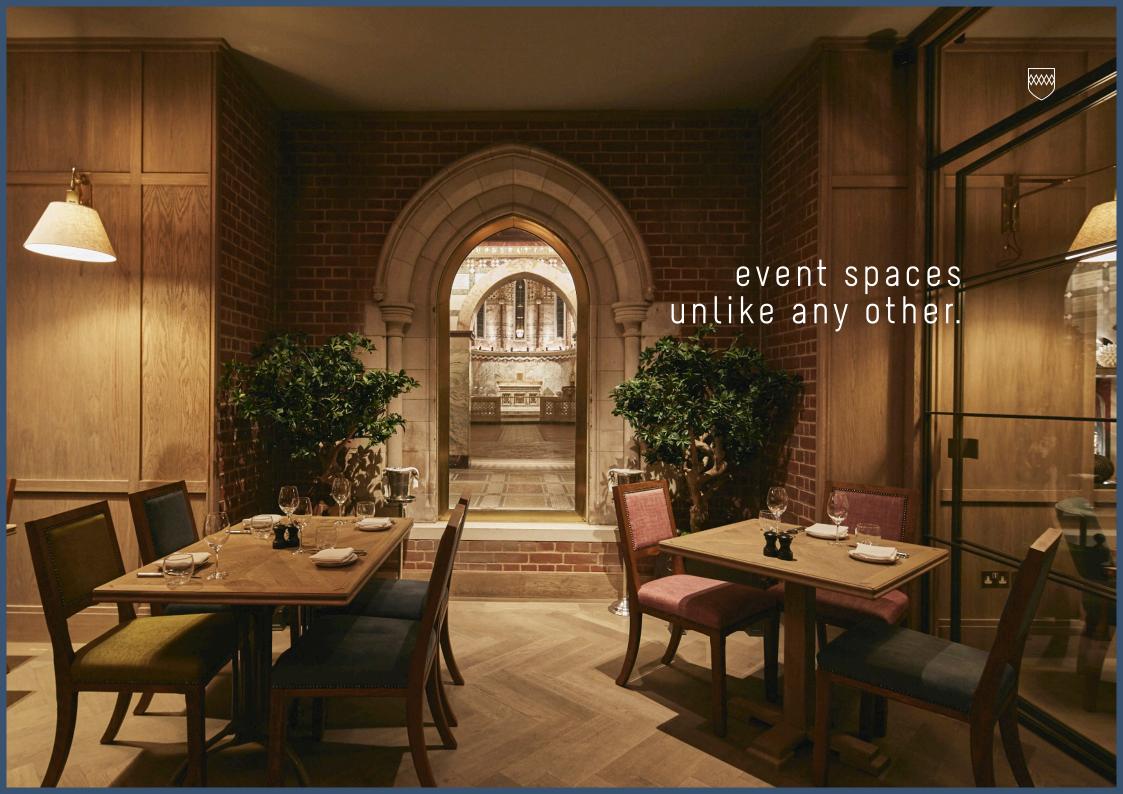

## A NEW STANDARD OF EVENT SPACES IN FITZROVIA

Percy & Founders has a range of beautiful, relaxed and social dining areas, which can be booked for meetings, events and private celebrations. We would be delighted to host you and your guests in our stunning new spaces.

#### $\diamond\diamond\diamond\diamond\diamond$

The Dining Room is at the heart of Percy & Founders and features the original stone doorway of the Fitzrovia Chapel. This elegant space is ideal for a private dinner or drinks reception.