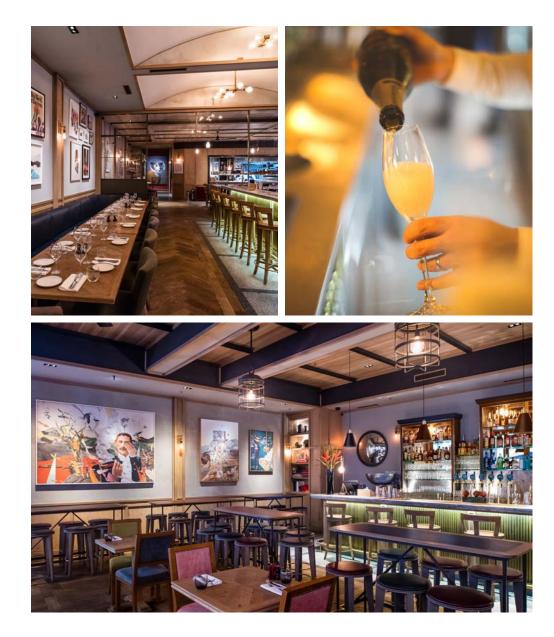

### THE DINING ROOM

#### $\diamond\diamond\diamond\diamond\diamond$

The Dining Room is at the heart of Percy & Founders and features the original stone doorway of the Fitzrovia Chapel. This elegant space is ideal for a private dinner or drinks reception.