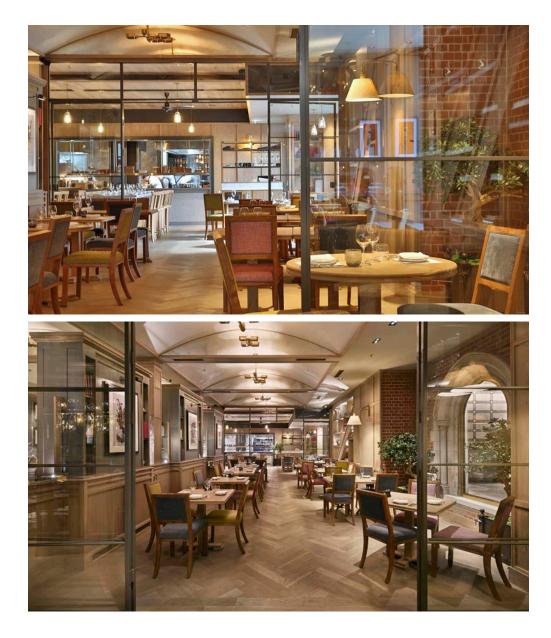

## THE BANQUETTE

#### 

Set in the heart of the restaurant, the banquette is perfectly suited for a relaxed lunch or dinner with commanding views of the main bar.

Up to 18 seated guests

1 Pearson Square London W1W 7EY 020 3815 6700 marine@openhouselondon.com

### THE READING ROOM

#### 

The Reading Room is a relaxed and more casual semi-private space that provides an exceptional setting for dining, drinks and canapés.

Up to 35 standing guests Up to 20 seated guests

### THE DINING ROOM

#### $\diamond\diamond\diamond\diamond\diamond$

The Dining Room is at the heart of Percy & Founders and features the original stone doorway of the Fitzrovia Chapel. This elegant space is ideal for a private dinner or drinks reception.