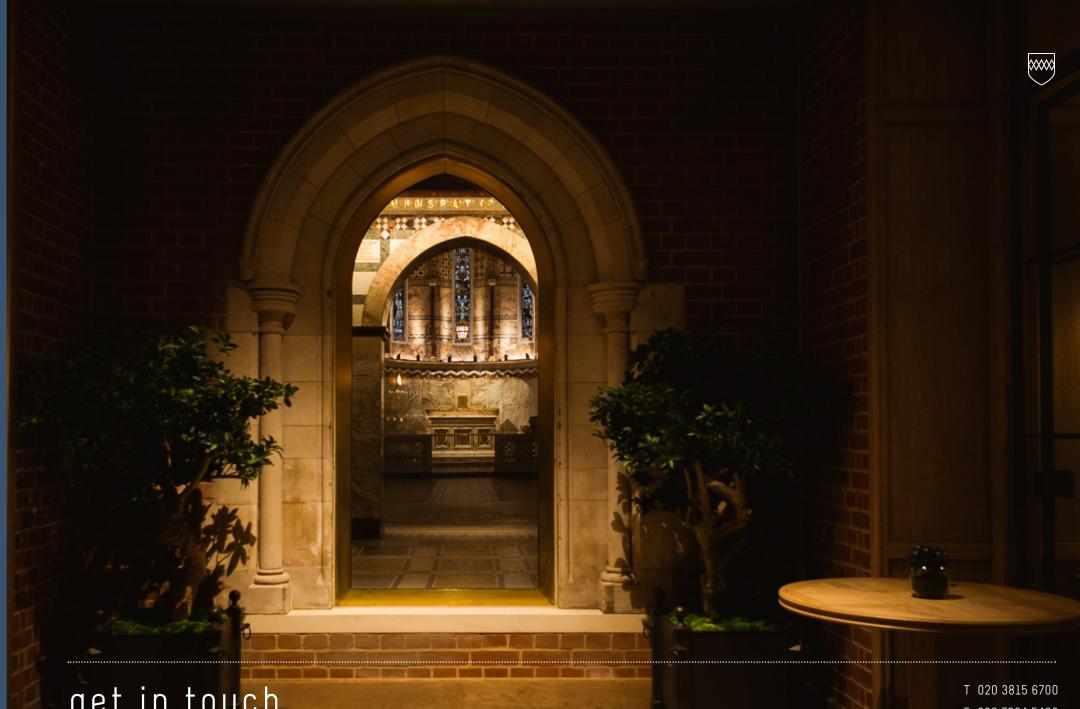

#### $\diamond\diamond\diamond\diamond\diamond$

The Dining Room is at the heart of Percy & Founders and features the original stone doorway of the Fitzrovia Chapel. This elegant space is ideal for a private dinner or drinks reception.