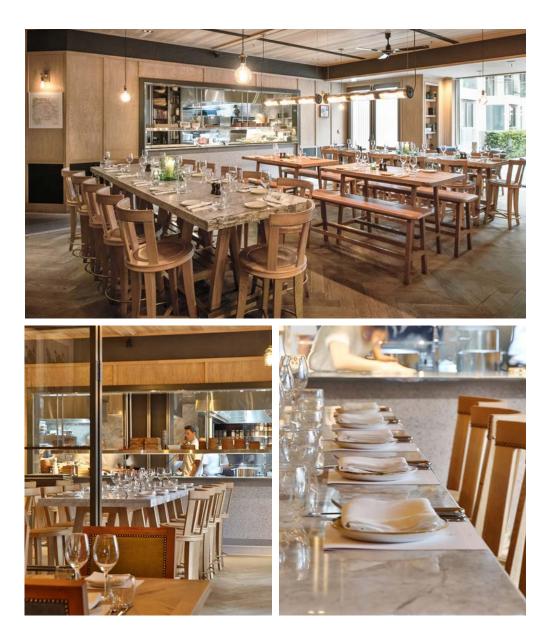

## THE KITCHEN TABLES

#### $\diamond\diamond\diamond\diamond\diamond$

The Kitchen Tables are perfectly placed to watch the chefs at work. Ideal for a group of friends or family event, these three tables provide a fun and unique space to eat and drink.

 $\diamond \diamond \diamond \diamond \diamond$ 

12-36 seated guests Each table seats up to 12 guests xxxx)