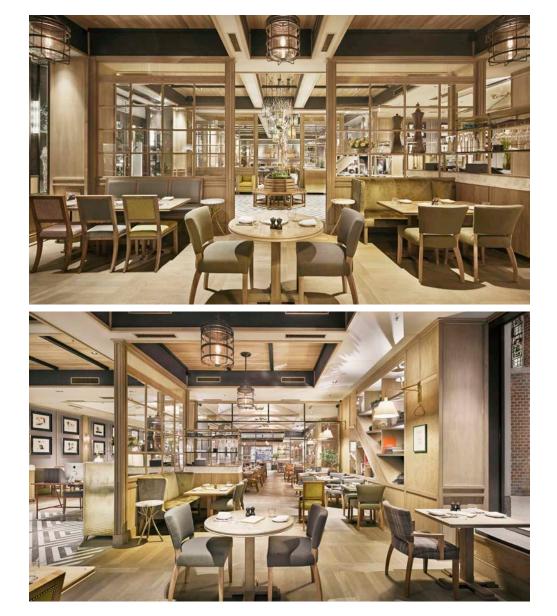

### THE DINING ROOM

#### $\diamond\diamond\diamond\diamond\diamond$

The Dining Room is at the heart of Percy & Founders and features the original stone doorway of the Fitzrovia Chapel. This elegant space is ideal for a private dinner or drinks reception.

## THE DINING ROOM & THE READING ROOM

 $\diamond \diamond \diamond \diamond \diamond$ 

A combination of The Dining Room and The Reading Room, this large space is an impressive and unparalleled backdrop for larger family celebrations or corporate events.