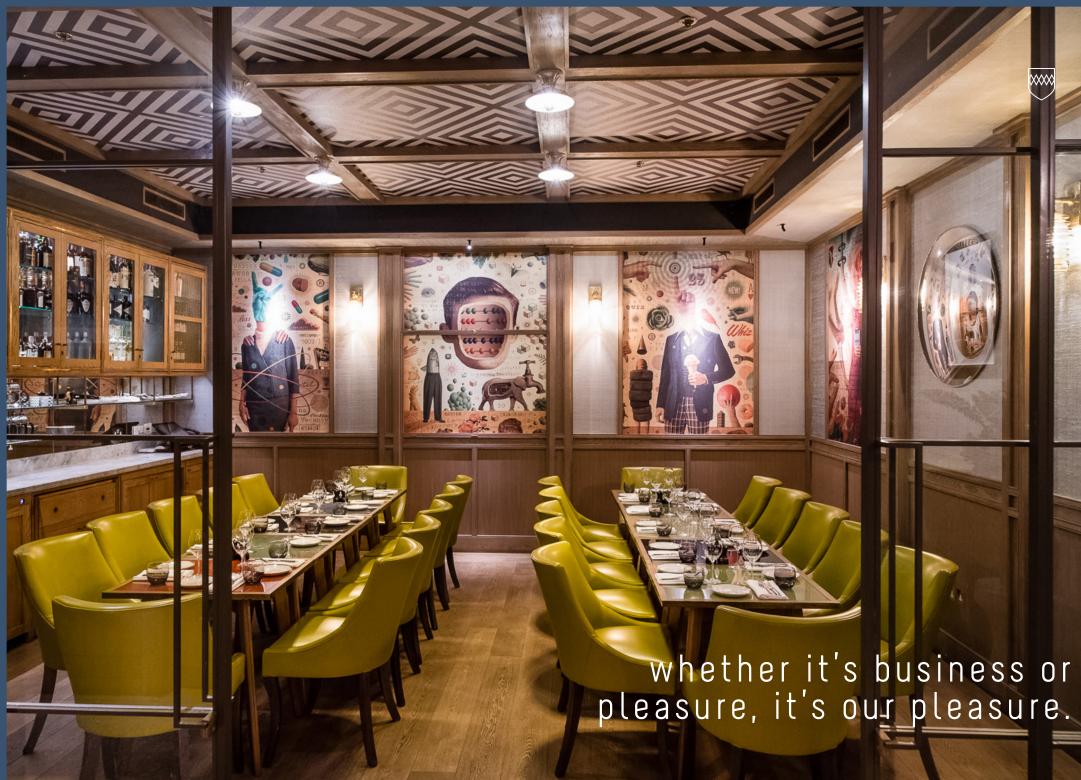

### PERCY'S DEN

#### 

This beautifully designed private dining room is perfect for meetings, breakfast, lunch or dinner, presentations, corporate events or private parties. Fully stocked bar, high speed Wi-Fi, 60" HD TV, an Apple TV, Mac mini and a Bose surround sound system.

Up to 24 seated guests Up to 35 standing guests

1 Pearson Square London W1W 7EY 020 3815 6700 marine@openhouselondon.com

we'll help you create 'perfect'.

get in touch.

F 020 7034 5420 marine@openhouselondon.com