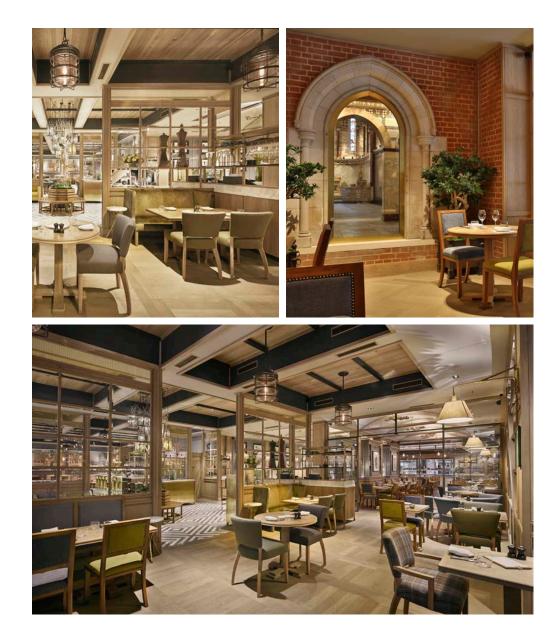

### THE DINING ROOM

#### $\diamond\diamond\diamond\diamond\diamond$

The Dining Room is at the heart of Percy & Founders and features the original stone doorway of the Fitzrovia Chapel. This elegant space is ideal for a private dinner or drinks reception.

## THE DINING ROOM & THE READING ROOM

 $\diamond \diamond \diamond \diamond \diamond$ 

A combination of The Dining Room and The Reading Room, this large space is an impressive and unparalleled backdrop for larger family celebrations or corporate events.