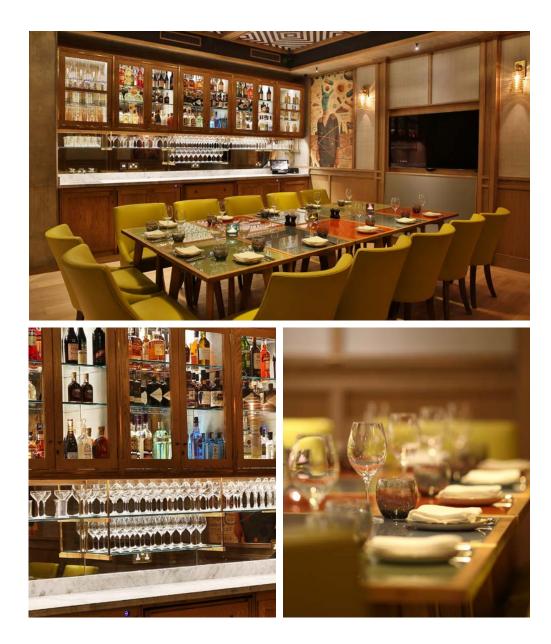

### PERCY'S DEN

#### 

This beautifully designed private dining room is perfect for meetings, breakfast, lunch or dinner, presentations, corporate events or private parties. Fully stocked bar, high speed Wi-Fi, 60" HD TV, an Apple TV, Mac mini and a Bose surround sound system.

Up to 24 seated guests Up to 35 standing guests

1 Pearson Square London W1W 7EY 020 3815 6700 marine@openhouselondon.com

we'll help you create 'perfect'.

get in touch.

F 020 7034 5420 marine@openhouselondon.com